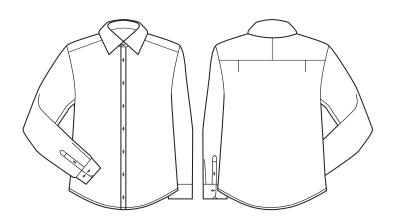

# BIZCORPORATES



## MENS HUDSON LS SHIRT 40320

A wardrobe classic, redefined with a relaxed silhouette and minimal detailing. Constructed from 100% cotton yarn dyed dobby fabric. Comes with loose chest pocket.

#### **DETAILS**

#### HUDSON

100% Cotton

Yarn dyed dobby fabric. Breathable and lightweight making it perfect for warmer climates or those after a more cooler shirt. Gentle machine wash and cool iron.

## COLOURS



### GARMENT MEASUREMENTS

| SIZE           | xs | s  | М  | L  | XL | 2XL | 3XL | 4XL | 5XL |  |
|----------------|----|----|----|----|----|-----|-----|-----|-----|--|
| NECK (CM)      | 36 | 38 | 40 | 42 | 44 | 46  | 48  | 50  | 52  |  |
| 1/2 CHEST (CM) | 53 | 55 | 57 | 59 | 63 | 66  | 70  | 74  | 78  |  |

#### **SPEC DRAWING**