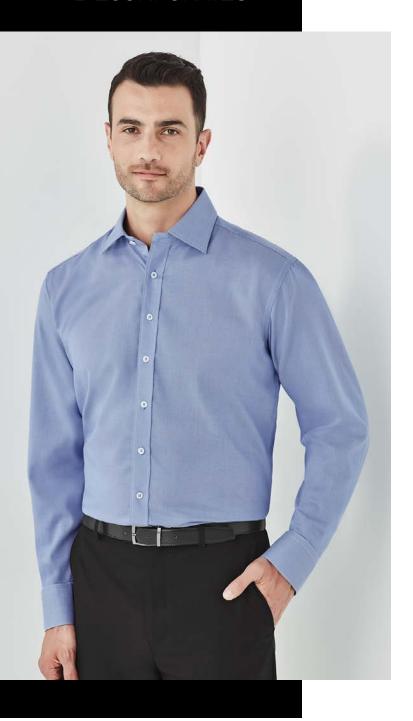

## MENS HUDSON LS SHIRT 40320

A wardrobe classic, redefined with a relaxed silhouette and minimal detailing. Constructed from 100% cotton yarn dyed dobby fabric. Comes with loose chest pocket.

#### HUDSON

100% Cotton

Yarn dyed dobby fabric. Breathable and lightweight making it perfect for warmer climates or those after a more cooler shirt. Gentle machine wash and cool iron.