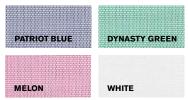

# BIZCORPORATES



## MENS HUDSON LS SHIRT 40320

A wardrobe classic, redefined with a relaxed silhouette and minimal detailing. Constructed from 100% cotton yarn dyed dobby fabric. Comes with loose chest pocket.

#### **DETAILS**

#### HUDSON

100% Cotton

Yarn dyed dobby fabric. Breathable and lightweight making it perfect for warmer climates or those after a more cooler shirt. Gentle machine wash and cool iron.

## COLOURS



### GARMENT MEASUREMENTS

| SIZE           | xs | s  | М  | L  | XL | 2XL | 3XL | 4XL | 5XL |  |
|----------------|----|----|----|----|----|-----|-----|-----|-----|--|
| NECK (CM)      | 36 | 38 | 40 | 42 | 44 | 46  | 48  | 50  | 52  |  |
| 1/2 CHEST (CM) | 53 | 55 | 57 | 59 | 63 | 66  | 70  | 74  | 78  |  |

#### **SPEC DRAWING**